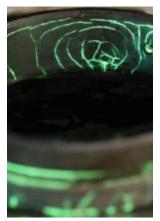

## Our Service

Our penetrant testing services include manual testing at our or our customers' sites for large components and semi-automatic testing for smaller parts and larger quantities.

We use two proven methods to meet your specific requirements: fluorescence penetrant testing under UV light for increased sensitivity and classic penetrant testing (red-white) for components with less stringent requirements, for example.