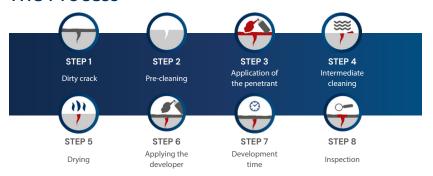

ction Services**

# PENETRANT TESTING





Photos: Helling, Heidgraben

# One-Stop Inspection Capabilities with **Expert Penetrant Testing**

At VCxray Inspection Services, you will find a comprehensive testing center: as a service provider, we offer a range of testing procedures, including penetrant testing (PT), also known as dye penetrant testing or red-white testing. This is a fundamental method of non-destructive testing (NDT) that is used in almost all

With our specialized stationary and mobile equipment, you can rely on our team to carry out thorough inspections. These help you to detect surface defects such as cracks and pores in critical components and to prevent material failures that could lead to costly downtime, reduced safety or catastrophic consequences.

#### The Process



## Our Service

Our penetrant testing services include manual testing at our or our customers' sites for large components and semi-automatic testing for smaller parts and larger quantities.

We use two proven methods to meet your specific requirements: fluorescence penetrant testing under UV light for increased sensitivity and classic penetrant testing (red-white) for components with less stringent requirements, for example.

### Which standards are met?

We comply with DIN ISO 3452-1. This is used primarily for metallic materials, but can also be carried out on other materials, provided they are not excessively porous (castings, forgings, welds, ceramics,

The tests are carried out by qualified, certified personnel according to DIN EN ISO 9712 levels 2 and 3 and/or qualified personnel a