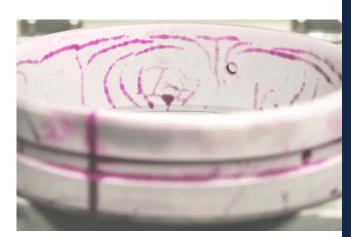

## Our Service

Our penetrant testing services include manual testing at our or our customers' sites for large components and semi-automatic testing for smaller parts and larger quantities.

We use two proven methods to meet your specific requirements: fluorescence penetrant testing under UV light for increased sensitivity and classic penetrant testing (red-white) for components with less stringent requirements, for example.